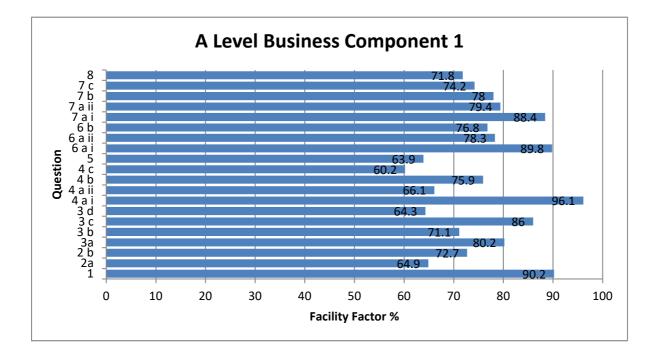

## A Level Business Component 1

All Candidates' performance across questions

| ?              | ?    | ?    | ?   | ?        | ?    | ?         |
|----------------|------|------|-----|----------|------|-----------|
| Question Title | )2   | Mean | S D | Max Mark | FF   | Attempt % |
| 1              | 3283 | 3.6  | 0.7 | 4        | 90.2 | 100       |
| 2a             | 3268 | 1.9  | 1.1 | 3        | 64.9 | 99.5      |
| 2 b            | 3282 | 4.4  | 1.4 | 6        | 72.7 | 99.9      |
| 3a             | 3277 | 0.8  | 0.4 | 1        | 80.2 | 99.8      |
| 3 b            | 3275 | 1.4  | 0.8 | 2        | 71.1 | 99.7      |
| 3 c            | 3233 | 1.7  | 0.6 | 2        | 86   | 98.5      |
| 3 d            | 3174 | 3.9  | 1.5 | 6        | 64.3 | 96.7      |
| 4 a i          | 3269 | 1    | 0.2 | 1        | 96.1 | 99.5      |
| 4 a ii         | 3261 | 0.7  | 0.5 | 1        | 66.1 | 99.3      |
| 4 b            | 3267 | 1.5  | 0.7 | 2        | 75.9 | 99.5      |
| 4 c            | 3271 | 6    | 2   | 10       | 60.2 | 99.6      |
| 5              | 3262 | 6.4  | 1.9 | 10       | 63.9 | 99.3      |
| 6 a i          | 3279 | 0.9  | 0.3 | 1        | 89.8 | 99.8      |
| 6 a ii         | 3271 | 0.8  | 0.4 | 1        | 78.3 | 99.6      |
| 6 b            | 3267 | 4.6  | 1.4 | 6        | 76.8 | 99.5      |
| 7 a i          | 3263 | 1.8  | 0.6 | 2        | 88.4 | 99.4      |
| 7 a ii         | 3237 | 1.6  | 0.6 | 2        | 79.4 | 98.6      |
| 7 b            | 3210 | 3.1  | 1.1 | 4        | 78   | 97.8      |
| 7 c            | 3220 | 4.5  | 1.3 | 6        | 74.2 | 98        |
| 8              | 3267 | 7.2  | 1.6 | 10       | 71.8 | 99.5      |